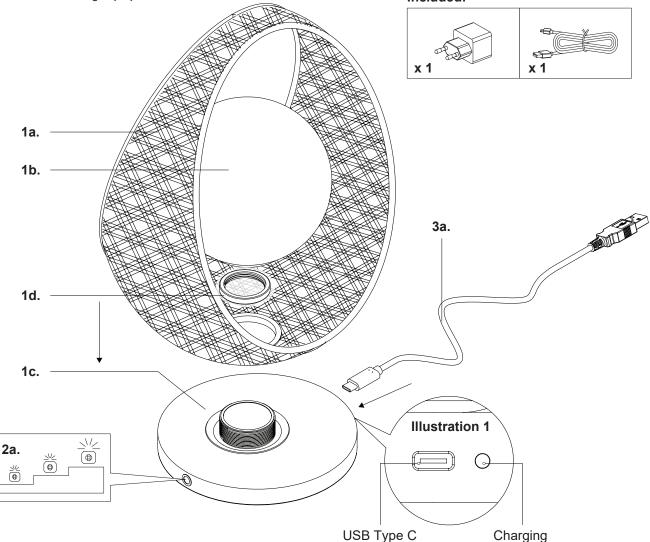

1. Remove the fixture from it's original packaging

2. Attach shade (1a) to base (1c), with ring (1d), followed by glass (1b) and secure by threading clockwise

**3.** Touch dimmer switch to turn on. Touch again to dim up, dim down the light **(2a)** or to turn off

4. For charging: Insert Type-C charger (3a) to base (1c) (See Illustration 1) and attach USB end to USB power plug and insert into outlet

Indicator Light

Charge Time: 5-7 HoursWork Time: 9 Hours

## Included: